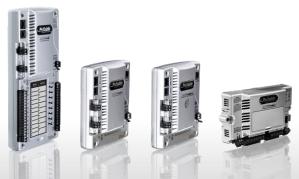

INSTALLATION TYPE

HVAC

2,787 m<sup>2</sup> (30,000 ft<sup>2</sup>)

PROTOCOL

**BACnet** 

Installed equipment 3 MACH-Pro2™ controllers

1 MACH-ProCom™ controller

1 MACH-ProWebCom™ controller

80 MACH-ProZone™ controller

TOTAL SYSTEM OBJECTS 500+

Reliable Controls AUTHORIZED DEALER

eliablecontrols.com