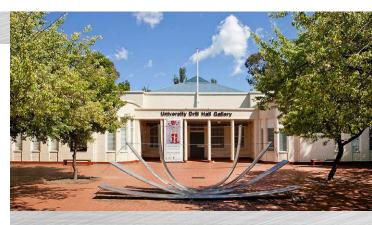

## Introduction

Built in 1940 to train soldiers for the Second World War, today the <u>Drill Hall Gallery</u> is funded by the Australian National University and recognized as a heritage building. The interior was remodeled in 1984 to create an art gallery with four exhibition spaces favored by many of Australia's leading contemporary artists, curators, and collectors.

## PROJECT DETAILS

In 2016 Reliable Controls Authorized Dealer <u>Innovative</u> <u>Electrical Solutions</u> (IES) installed a new building automation system in the Drill Hall. IES worked hard to complete the project in time for an upcoming exhibition, engineering, installation, and commissioning the system to facilitate the unique environmental conditions required in an art gallery.