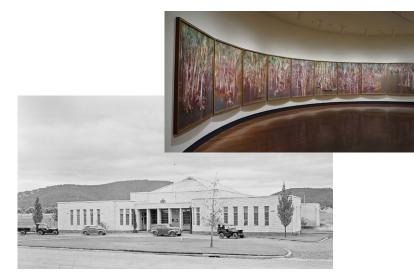

## Introduction

Built in 1940 to train soldiers for the Second World War, today the <u>Drill Hall Gallery</u> is funded by the Australian National University and recognized as a heritage building. The interior was remodeled in 1984 to create an art gallery with four exhibition spaces favored by many of Australia's leading contemporary artists, curators, and collectors.

## PROJECT DETAILS

In 2016 Reliable Controls Authorized Dealer <u>Innovative</u> <u>Electrical Solutions</u> (IES) installed a new building automation system in the Drill Hall. IES worked hard to complete the project in time for an upcoming exhibition, engineering, installation, and commissioning the system to facilitate the unique environmental conditions required in an art gallery.